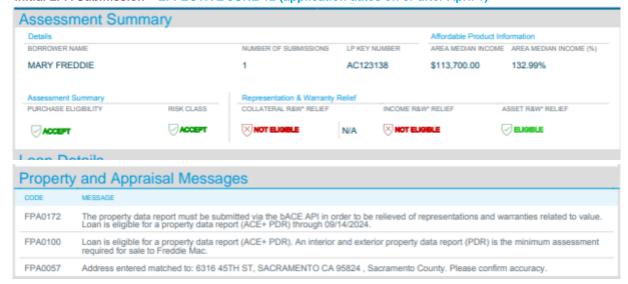

#### **Initial LPA submission message**

**FPA0172** The property data report must be submitted via the bACE API in order to be relieved of representations and warranties related to value. Loan is eligible for a property data report (ACE+ PDR) through <<Appraisal Alternative Eligibility Expiration Date>>.

| Message Code     | LPA Message                                                                                                                                                                                                                                                                                                                                                                                               |                                                                   | Comments                                                                                                      |
|------------------|-----------------------------------------------------------------------------------------------------------------------------------------------------------------------------------------------------------------------------------------------------------------------------------------------------------------------------------------------------------------------------------------------------------|-------------------------------------------------------------------|---------------------------------------------------------------------------------------------------------------|
| ACE+ PDR Initial | LPA Submission – EFFECTIVE JUNE 12 (application                                                                                                                                                                                                                                                                                                                                                           | dates on or after A                                               | pril 1)                                                                                                       |
| FPA0172<br>(new) | The property data report must be submitted via the bACE API in order to be relieved of representations and warranties related to value. Loan is eligible for a property data report (ACE+ PDR) through <appraisal alternative="" date="" eligibility="" expiration="">.</appraisal>                                                                                                                       | Collateral R&W<br>Relief<br>Shield:<br><b>NOT ELIGIBLE</b><br>n/a | Seller would order PDR after<br>seeing these messages, PDR<br>would be created and submitted<br>via bACE API. |
| FPA0100          | Loan is eligible for a property data report (ACE+PDR). An interior and exterior property data report (PDR) is the minimum assessment required for sale to Freddie Mac.                                                                                                                                                                                                                                    |                                                                   |                                                                                                               |
| ACE+ PDR Subse   | quent LPA Submissions - EFFECTIVE JUNE 12 (app                                                                                                                                                                                                                                                                                                                                                            | olication dates on or                                             | r after April 1)                                                                                              |
| FPA0167<br>(new) | Loan is eligible for collateral representation and warranty relief with a property data report (ACE+PDR) through < <appraisal date="" expiration="" waiver="">&gt;. The submitted value estimate or purchase price is accepted as the value of the subject property; therefore, an appraisal is not required, and Seller will be relieved of representations and warranties related to value.</appraisal> | Collateral R&W Relief Shield: ELIGIBLE ACE+ PROPERTY DATA REPORT  | LPA R&W relief messaging fires only after PDR submitted to bACE and loan must be resubmitted to LPA.          |
| FPA0100          | Loan is eligible for a property data report (ACE+PDR). An interior and exterior property data report (PDR) is the minimum assessment required for sale to Freddie Mac.                                                                                                                                                                                                                                    |                                                                   |                                                                                                               |

## ACE+ PDR eligible, submits to bACE API, no additional feedback indicated from API messaging

#### Initial LPA Submission – EFFECTIVE JUNE 12 (application dates on or after April 1)

Back to matrix