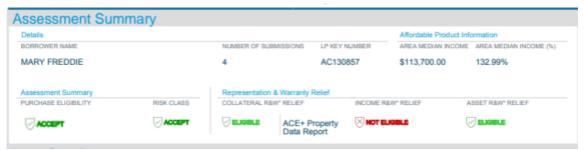

## ACE+ PDR eligible, submits to bACE API, additional feedback indicated from API messaging

#### Initial LPA Submission – EFFECTIVE JUNE 12 (application dates on or after April 1)

Back to matrix

| Property and Appraisal Messages |                                                                                                                                                                                                                                                                                                                                                                                                                                                                                                                                  |  |  |
|---------------------------------|----------------------------------------------------------------------------------------------------------------------------------------------------------------------------------------------------------------------------------------------------------------------------------------------------------------------------------------------------------------------------------------------------------------------------------------------------------------------------------------------------------------------------------|--|--|
| CODE                            | MESSAGE                                                                                                                                                                                                                                                                                                                                                                                                                                                                                                                          |  |  |
| FPA0173                         | Loan is eligible for collateral representation and warranty relief with a property data report (ACE+ PDR) through 08/22/2024. The submitted value estimate or purchase price is accepted as the value of the subject property; therefore, an appraisal is not required and Seller will be relieved of representations and warranties related to value. Based on the property data submitted to bACE API, review all bACE API messaging for additional feedback and ensure that the mortgage is eligible for sale to Freddie Mac. |  |  |
| FPA0100                         | Loan is eligible for a property data report (ACE+ PDR). An interior and exterior property data report (PDR) is the minimum assessment required for sale to Freddie Mac.                                                                                                                                                                                                                                                                                                                                                          |  |  |
| FPA0057                         | Address entered matched to: 9510 BLATY ST, TAYLOR MI 48180 , Wayne County. Please confirm accuracy.                                                                                                                                                                                                                                                                                                                                                                                                                              |  |  |