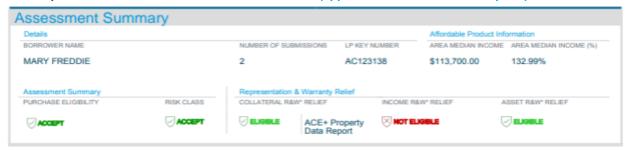

## Subsequent LPA submission (after bACE API submission) – no additional feedback indicated from API messaging

**FPA0167** Loan is eligible for collateral representation and warranty relief with a property data report (ACE+ PDR) through <<Appraisal Waiver Expiration Date>>. The submitted value estimate or purchase price is accepted as the value of the subject property; therefore, an appraisal is not required, and Seller will be relieved of representations and warranties related to value. (Corresponding API message code 008001)

| Message Code     | LPA Message                                                                                                                                                                                                                                                                                                                                                                                               |                                                                   | Comments                                                                                                      |
|------------------|-----------------------------------------------------------------------------------------------------------------------------------------------------------------------------------------------------------------------------------------------------------------------------------------------------------------------------------------------------------------------------------------------------------|-------------------------------------------------------------------|---------------------------------------------------------------------------------------------------------------|
| ACE+ PDR Initial | LPA Submission – EFFECTIVE JUNE 12 (application                                                                                                                                                                                                                                                                                                                                                           | dates on or after A                                               | pril 1)                                                                                                       |
| FPA0172<br>(new) | The property data report must be submitted via the bACE API in order to be relieved of representations and warranties related to value. Loan is eligible for a property data report (ACE+ PDR) through <appraisal alternative="" date="" eligibility="" expiration="">.</appraisal>                                                                                                                       | Collateral R&W<br>Relief<br>Shield:<br><b>NOT ELIGIBLE</b><br>n/a | Seller would order PDR after<br>seeing these messages, PDR<br>would be created and submitted<br>via bACE API. |
| FPA0100          | Loan is eligible for a property data report (ACE+PDR). An interior and exterior property data report (PDR) is the minimum assessment required for sale to Freddie Mac.                                                                                                                                                                                                                                    |                                                                   |                                                                                                               |
| ACE+ PDR Subse   | quent LPA Submissions - EFFECTIVE JUNE 12 (app                                                                                                                                                                                                                                                                                                                                                            | olication dates on or                                             | r after April 1)                                                                                              |
| FPA0167<br>(new) | Loan is eligible for collateral representation and warranty relief with a property data report (ACE+PDR) through < <appraisal date="" expiration="" waiver="">&gt;. The submitted value estimate or purchase price is accepted as the value of the subject property; therefore, an appraisal is not required, and Seller will be relieved of representations and warranties related to value.</appraisal> | Collateral R&W Relief Shield: ELIGIBLE ACE+ PROPERTY DATA REPORT  | LPA R&W relief messaging fires only after PDR submitted to bACE and loan must be resubmitted to LPA.          |
| FPA0100          | Loan is eligible for a property data report (ACE+PDR). An interior and exterior property data report (PDR) is the minimum assessment required for sale to Freddie Mac.                                                                                                                                                                                                                                    |                                                                   |                                                                                                               |

## ACE+ PDR eligible, submits to bACE API, no additional feedback indicated from API messaging

#### Initial LPA Submission – EFFECTIVE JUNE 12 (application dates on or after April 1)

Back to matrix