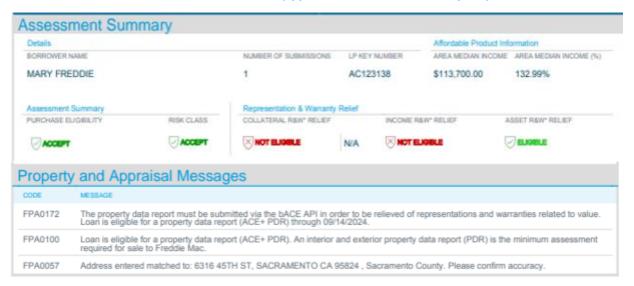

#### **Initial LPA submission message**

**FPA0172** The property data report must be submitted via the bACE API in order to be relieved of representations and warranties related to value. Loan is eligible for a property data report (ACE+ PDR) through <<Appraisal Alternative Eligibility Expiration Date>>.

## ACE+ PDR eligible, submits to bACE API, no additional feedback indicated from API messaging

#### Initial LPA Submission – EFFECTIVE JUNE 12 (application dates on or after April 1)

Back to matrix