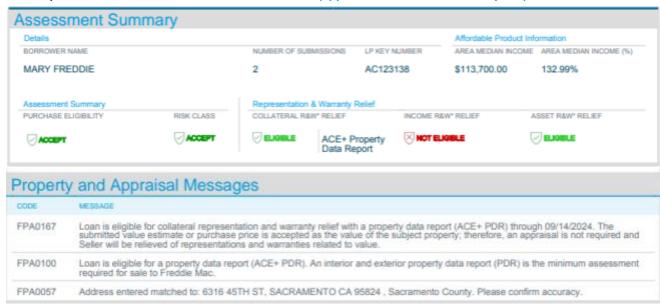

#### Subsequent LPA submission (after bACE API submission) – additional feedback indicated from API messaging

FPA0173 Loan is eligible for collateral representation and warranty relief with a property data report (ACE+ PDR) through <<Appraisal Waiver Expiration Date>>. The submitted value estimate or purchase price is accepted as the value of the subject property; therefore, an appraisal is not required, and Seller will be relieved of representations and warranties related to value. Based on the property data submitted to bACE API, review all bACE API messaging for additional feedback and ensure that the mortgage is eligible for sale to Freddie Mac. (Corresponding API message code 008007)

| Message Code     | LPA Message                                                                                                                                                                                                                                                                                                                                                                                               |                                                                   | Comments                                                                                                      |
|------------------|-----------------------------------------------------------------------------------------------------------------------------------------------------------------------------------------------------------------------------------------------------------------------------------------------------------------------------------------------------------------------------------------------------------|-------------------------------------------------------------------|---------------------------------------------------------------------------------------------------------------|
| ACE+ PDR Initial | LPA Submission – EFFECTIVE JUNE 12 (application                                                                                                                                                                                                                                                                                                                                                           | dates on or after A                                               | pril 1)                                                                                                       |
| FPA0172<br>(new) | The property data report must be submitted via the bACE API in order to be relieved of representations and warranties related to value. Loan is eligible for a property data report (ACE+ PDR) through <appraisal alternative="" date="" eligibility="" expiration="">.</appraisal>                                                                                                                       | Collateral R&W<br>Relief<br>Shield:<br><b>NOT ELIGIBLE</b><br>n/a | Seller would order PDR after<br>seeing these messages, PDR<br>would be created and submitted<br>via bACE API. |
| FPA0100          | Loan is eligible for a property data report (ACE+PDR). An interior and exterior property data report (PDR) is the minimum assessment required for sale to Freddie Mac.                                                                                                                                                                                                                                    |                                                                   |                                                                                                               |
| ACE+ PDR Subse   | quent LPA Submissions - EFFECTIVE JUNE 12 (app                                                                                                                                                                                                                                                                                                                                                            | olication dates on or                                             | r after April 1)                                                                                              |
| FPA0167<br>(new) | Loan is eligible for collateral representation and warranty relief with a property data report (ACE+PDR) through < <appraisal date="" expiration="" waiver="">&gt;. The submitted value estimate or purchase price is accepted as the value of the subject property; therefore, an appraisal is not required, and Seller will be relieved of representations and warranties related to value.</appraisal> | Collateral R&W Relief Shield: ELIGIBLE ACE+ PROPERTY DATA REPORT  | LPA R&W relief messaging fires only after PDR submitted to bACE and loan must be resubmitted to LPA.          |
| FPA0100          | Loan is eligible for a property data report (ACE+PDR). An interior and exterior property data report (PDR) is the minimum assessment required for sale to Freddie Mac.                                                                                                                                                                                                                                    |                                                                   |                                                                                                               |

## ACE+ PDR eligible, submits to bACE API, additional feedback indicated from API messaging

#### Initial LPA Submission – EFFECTIVE JUNE 12 (application dates on or after April 1)

Back to matrix

| Property and Appraisal Messages |                                                                                                                                                                                                                                                                                                                                                                                                                                                                                                                                  |  |  |
|---------------------------------|----------------------------------------------------------------------------------------------------------------------------------------------------------------------------------------------------------------------------------------------------------------------------------------------------------------------------------------------------------------------------------------------------------------------------------------------------------------------------------------------------------------------------------|--|--|
| CODE                            | MESSAGE                                                                                                                                                                                                                                                                                                                                                                                                                                                                                                                          |  |  |
| FPA0173                         | Loan is eligible for collateral representation and warranty relief with a property data report (ACE+ PDR) through 08/22/2024. The submitted value estimate or purchase price is accepted as the value of the subject property; therefore, an appraisal is not required and Seller will be relieved of representations and warranties related to value. Based on the property data submitted to bACE API, review all bACE API messaging for additional feedback and ensure that the mortgage is eligible for sale to Freddie Mac. |  |  |
| FPA0100                         | Loan is eligible for a property data report (ACE+ PDR). An interior and exterior property data report (PDR) is the minimum assessment required for sale to Freddie Mac.                                                                                                                                                                                                                                                                                                                                                          |  |  |
| FPA0057                         | Address entered matched to: 9510 BLATY ST, TAYLOR MI 48180 , Wayne County. Please confirm accuracy.                                                                                                                                                                                                                                                                                                                                                                                                                              |  |  |