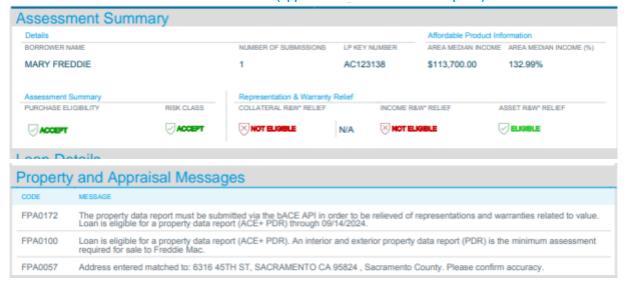

#### **Initial LPA submission message**

**FPA0172** The property data report must be submitted via the bACE API in order to be relieved of representations and warranties related to value. Loan is eligible for a property data report (ACE+ PDR) through <<Appraisal Alternative Eligibility Expiration Date>>.

| Message Code     | LPA Message                                                                                                                                                                                                                                                                                                                                                                                               |                                                                   | Comments                                                                                                      |
|------------------|-----------------------------------------------------------------------------------------------------------------------------------------------------------------------------------------------------------------------------------------------------------------------------------------------------------------------------------------------------------------------------------------------------------|-------------------------------------------------------------------|---------------------------------------------------------------------------------------------------------------|
| ACE+ PDR Initial | LPA Submission – EFFECTIVE JUNE 12 (application                                                                                                                                                                                                                                                                                                                                                           | dates on or after A                                               | pril 1)                                                                                                       |
| FPA0172<br>(new) | The property data report must be submitted via the bACE API in order to be relieved of representations and warranties related to value. Loan is eligible for a property data report (ACE+ PDR) through <appraisal alternative="" date="" eligibility="" expiration="">.</appraisal>                                                                                                                       | Collateral R&W<br>Relief<br>Shield:<br><b>NOT ELIGIBLE</b><br>n/a | Seller would order PDR after<br>seeing these messages, PDR<br>would be created and submitted<br>via bACE API. |
| FPA0100          | Loan is eligible for a property data report (ACE+PDR). An interior and exterior property data report (PDR) is the minimum assessment required for sale to Freddie Mac.                                                                                                                                                                                                                                    |                                                                   |                                                                                                               |
| ACE+ PDR Subse   | quent LPA Submissions - EFFECTIVE JUNE 12 (app                                                                                                                                                                                                                                                                                                                                                            | olication dates on or                                             | r after April 1)                                                                                              |
| FPA0167<br>(new) | Loan is eligible for collateral representation and warranty relief with a property data report (ACE+PDR) through < <appraisal date="" expiration="" waiver="">&gt;. The submitted value estimate or purchase price is accepted as the value of the subject property; therefore, an appraisal is not required, and Seller will be relieved of representations and warranties related to value.</appraisal> | Collateral R&W Relief Shield: ELIGIBLE ACE+ PROPERTY DATA REPORT  | LPA R&W relief messaging fires only after PDR submitted to bACE and loan must be resubmitted to LPA.          |
| FPA0100          | Loan is eligible for a property data report (ACE+PDR). An interior and exterior property data report (PDR) is the minimum assessment required for sale to Freddie Mac.                                                                                                                                                                                                                                    |                                                                   |                                                                                                               |

## ACE+ PDR eligible, submits to bACE API, no additional feedback indicated from API messaging

#### Initial LPA Submission – EFFECTIVE JUNE 12 (application dates on or after April 1)

Back to matrix