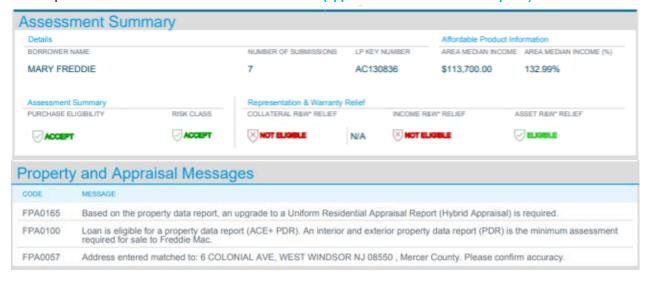

## ACE+ PDR eligible, submitted to bACE API, API messaging indicates upgrade required (e.g., Hybrid Appraisal)

NOTE: Seller <u>must always review</u> the PDR and assess the information and photographs to determine whether the subject property meets the Single-Family Seller/Servicer Guide ACE+ PDR eligibility requirements and that the loan is eligible for sale to Freddie Mac regardless of the LPA Messages received.

| Message Code                                                                                                                           | LPA Message                                                                                                                                                                                                                                                                         |                                                            | Comments                                                                                                      |  |
|----------------------------------------------------------------------------------------------------------------------------------------|-------------------------------------------------------------------------------------------------------------------------------------------------------------------------------------------------------------------------------------------------------------------------------------|------------------------------------------------------------|---------------------------------------------------------------------------------------------------------------|--|
| ACE+ PDR Initial LPA Submission - EFFECTIVE JUNE 12 (application dates on or after April 1)                                            |                                                                                                                                                                                                                                                                                     |                                                            |                                                                                                               |  |
| FPA0172<br>(new)                                                                                                                       | The property data report must be submitted via the bACE API in order to be relieved of representations and warranties related to value. Loan is eligible for a property data report (ACE+ PDR) through <appraisal alternative="" date="" eligibility="" expiration="">.</appraisal> | Collateral R&W<br>Relief<br>Shield:<br>NOT ELIGIBLE<br>n/a | Seller would order PDR after<br>seeing these messages, PDR<br>would be created and submitted<br>via bACE API. |  |
| FPA0100                                                                                                                                | Loan is eligible for a property data report (ACE+PDR). An interior and exterior property data report (PDR) is the minimum assessment required for sale to Freddie Mac.                                                                                                              |                                                            |                                                                                                               |  |
| ACE+ PDR Subse                                                                                                                         | quent LPA Submissions - EFFECTIVE JUNE 12 (app                                                                                                                                                                                                                                      | olication dates on o                                       | r after April 1)                                                                                              |  |
| FPA0165 (new)  Based on the property data report, an upgrade to a Uniform Residential Appraisal Report (Hybrid Appraisal) is required. |                                                                                                                                                                                                                                                                                     | Collateral R&W<br>Relief<br>Shield:<br>NOT ELIGIBLE<br>n/a | Seller will now see an LPA<br>message that highlights an<br>upgrade is required.                              |  |
| FPA0100                                                                                                                                | Loan is eligible for a property data report (ACE+PDR). An interior and exterior property data report (PDR) is the minimum assessment required for sale to Freddie Mac.                                                                                                              |                                                            |                                                                                                               |  |

## ACE+ PDR eligible, submits to bACE API, API messaging indicates upgrade required (e.g., Hybrid Appraisal)

Initial LPA Submission – EFFECTIVE JUNE 12 (application dates on or after April 1)

Back to matrix