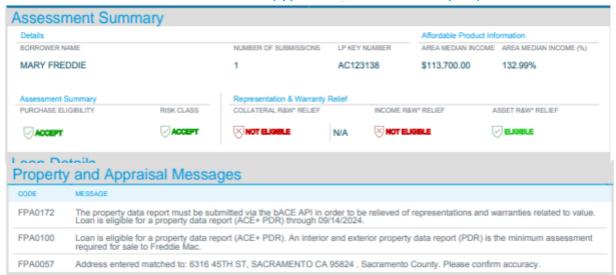

#### **Initial LPA submission message**

**FPA0172** The property data report must be submitted via the bACE API in order to be relieved of representations and warranties related to value. Loan is eligible for a property data report (ACE+ PDR) through <<Appraisal Alternative Eligibility Expiration Date>>.

## ACE+ PDR eligible, submits to bACE API, no additional feedback indicated from API messaging

#### Initial LPA Submission – EFFECTIVE JUNE 12 (application dates on or after April 1)

Back to matrix